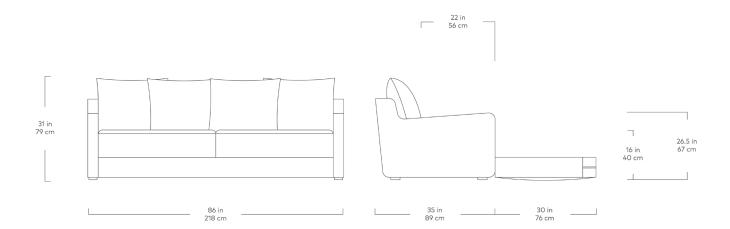

## Flipside Sofabed

- Easy-pull fabric handles are hidden on inside of seat cushion to allow simple conversion between sofa and bed.
- Recommended for occasional use only.
- Back cushions use synthetic-down fill.
- Cushion fill is Dacron -wrapped for a structured look.
- Solid wood block feet are dark Wenge finish.
- Bumpers on the bottom of feet to protect hardwood floors.
- Manufactured to meet California TB117-2013 fire safety standards without the use of flame retardant additives in the upholstery foam.