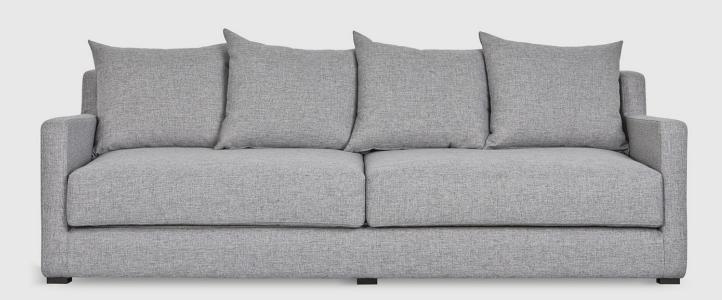

## Flipside Sofabed

Velvet Mercury

Leaside Driftwood

Parliament Stone

The Flipside Sofabed's unique design allows it to effortlessly convert from a stylish, modern sofa to a Queen size bed with one quick flip. Loosely arranged back cushions add to the relaxed aesthetic and provide sink-in comfort with luxurious, synthetic-down fill. Flipside features a removable, pre-shrunk, machine-washable cotton top sheet which fastens securely to the bed.

## Flipside Sofabed

- Easy-pull fabric handles are hidden on inside of seat cushion to allow simple conversion between sofa and bed.
- Recommended for occasional use only.
- Back cushions use synthetic-down fill.
- Cushion fill is Dacron -wrapped for a structured look.
- Solid wood block feet are dark Wenge finish.
- Bumpers on the bottom of feet to protect hardwood floors.
- Manufactured to meet California TB117-2013 fire safety standards without the use of flame retardant additives in the upholstery foam.